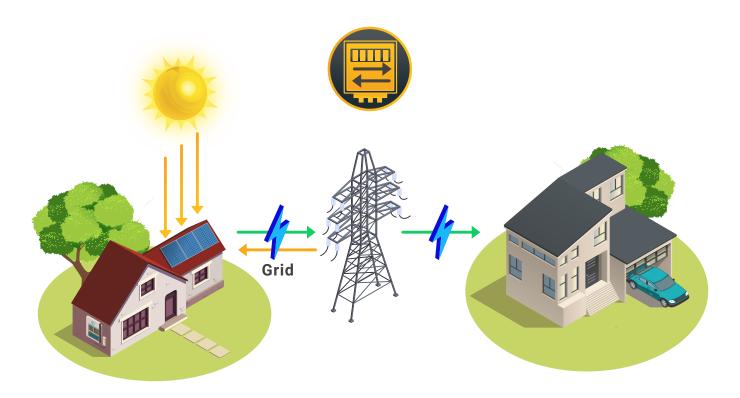

# webil

Net-Billing & Net-Metering (Feed-in)

- 5 years in development.
- Global patent pending.
- Massive private R&D investment.
- Single-phase and Three-phase smart meters at unbeatable prices.
- Support for prepaid, postpaid and time-of-use.
- 6 different Net-Billing strategies.
- Comprehensive accounting.
- Straight-through payment processing.
- Mobile Consumer application.

## **Net-billing Smart Meters**

SABS and ICASA approved

Bidirectional communication

Communication options: Sigfox, NbIoT, SIM, LoRa, Ethernet, PSL or RFID

Net-Metering grid and feed-in consumption Kilowatt hours and kVArh