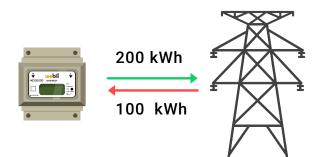

#### Consumption Set-off: Banking

**Consumption: 0 kWh** 

Banked: 100 kWh

In real-time what you put in and take out are offset against each other. Any excess feed-in is banked.