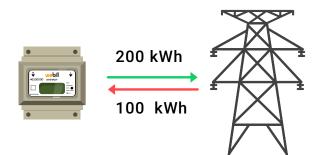

### Consumption Banking: No Set-off

Consumption: 100 kWh

Banked: 200 kWh

What you put in and take out are not offset against each other. Feed-in is banked separately