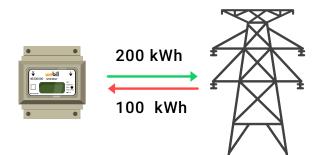

#### Consumption Set-off: No Banking

**Consumption: 0 kWh** 

In real-time what you put in and take out are offset against each other. Any excess feed-in is not banked.