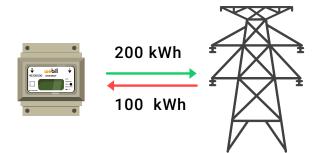

### Consumption Banking: No Set-off

Consumption: 100 kWh

Banked: 200 kWh

What you put in and take out are not offset against each other. Feed-in is banked separately