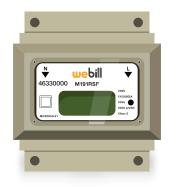

## **Net-billing Smart Meters**

SABS and ICASA approved

Bidirectional communication

Communication options: Sigfox, NbIoT, SIM, LoRa, Ethernet, PSL or RFID

Net-Metering grid and feed-in consumption Kilowatt hours and kVArh

Single-Phase

**Three-Phase** 