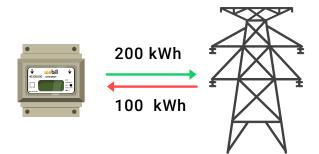

#### Consumption Set-off: Banking

**Consumption: 0 kWh** 

Banked: 100 kWh

In real-time what you put in and take out are offset against each other. Any excess feed-in is banked.