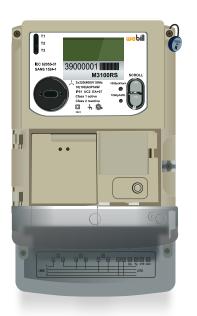

## **Net-billing Smart Meters**

SABS and ICASA approved

Bidirectional communication

Communication options: Sigfox, NbIoT, SIM, LoRa, Ethernet, PSL or RFID

Net-Metering grid and feed-in consumption Kilowatt hours and kVArh

Single-Phase

**Three-Phase** 