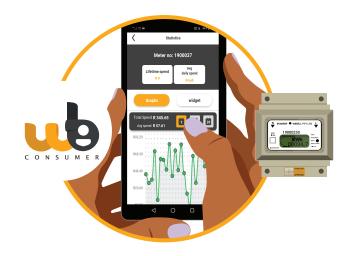

No need to struggle to punch in long numbers into your meter, Webill's Consumer app allows for straightforward credit loading into multiple meters.

Easily monitor your electricity consumption and spending from your Consumer app and set up custom notifications to alert you when your balance falls too low.