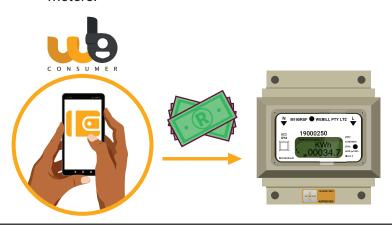

No need to struggle to punch in long numbers into your meter, Webill's Consumer app allows for straightforward credit loading into multiple meters.

Easily monitor your electricity consumption and spending from your Consumer app and set up custom notifications to alert you when your balance falls too low.