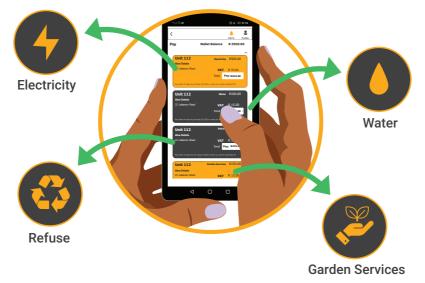

### Levies

 WeBill's digital wallet system allows users to easily top up prepaid meters and allows for the billing and collection of levies from one place.