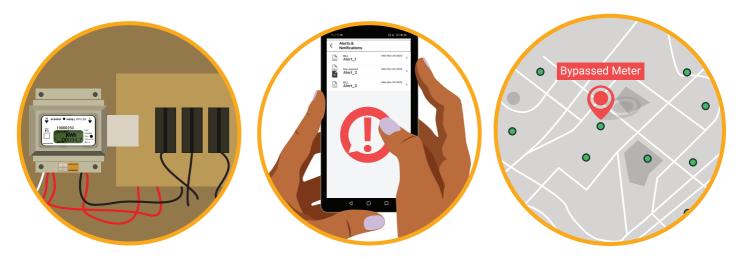

#### **Robust Revenue Protection**

- You can lose money if you are being billed for time-of-use by the utility but need to bill tenants accordingly. WeBill offers the only prepaid time-of-use system available.
- Detect attempts to bypass or tamper with meters in real-time.
- · Alerts of non-reporting meters, linked directly to Field Workers for investigation.