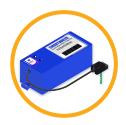

## **Benefits**

The Webill Smart water-monitoring device allows landlords and tenants to view and manage their water consumption, updated every 6 hours.

Regular and transparent billing reduces disputes over bills makes revenue collection easy and makes unexpected bills at the end of the month a thing of the past.

The device can be retrofitted to all approved domestic and bulk meters and eliminates the need for manual meter reading while ensuring that the consumption is billed on the correct tariff.

The device can detect and automatically notify you of any leaks or attempts to bypass the meter, saving you money and protecting your investment.

The device is battery-operated with an expected lifespan of over 6 years so it is unaffected by load shedding and uses the IOT network allowing it to communicate from almost anywhere.

If used in conjunction with the Webill electricity meter, power can be switched off if water consumption is not paid for.